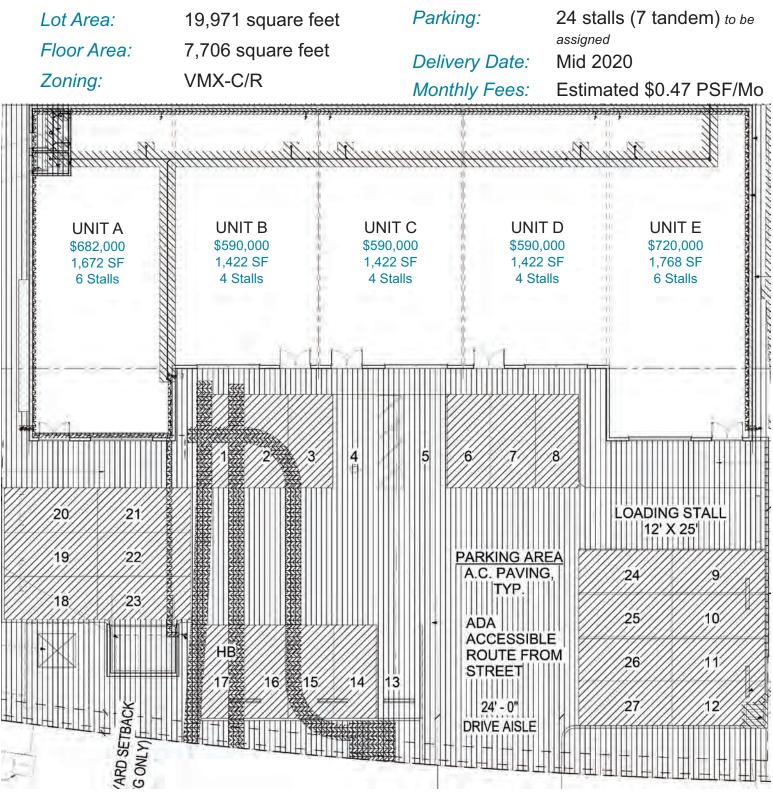

# VILLAGE CENTER

The Dynamic Center of Maui's Premier Master - Planned Community

Fee Simple professional commercial warehouse condominium buildings to be built at Maui's unique planned community, connecting Kahului and Wailuku with direct access to Honoapiilani Highway and Kuihelani Highway. Architectural designed with ample parking and loading zone. Price based on delivery of shell building only.

#### HIGHLIGHTS

- Zoned VMX Village Mixed Use, which allows for higher floor area ratio
- Container loading zone
- High cube free span
- Fire sprinklers stubbed
- Roll-up and personnel door options
- Second floor storage mezzanine allowed
- Interior space planning services available
- Commercial financing available for owner/users with 10% down subject to SBA 504 loan qualifications
- Take advantage of tax benefits derived from ownership.
- Assigned parking stalls