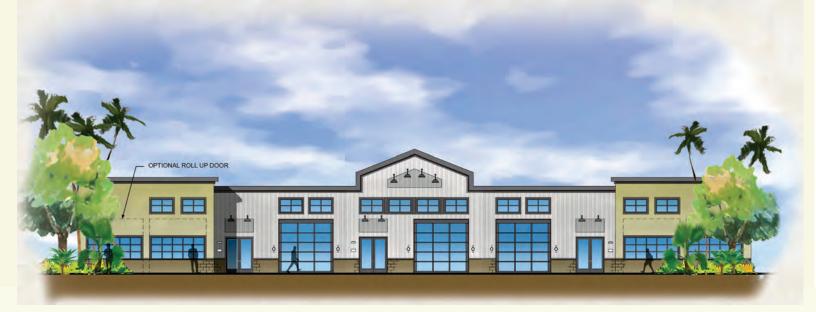

### **COMMERCIAL ROW III -** Laa Street WAREHOUSE CONDOMINIUMS FOR SALE

# VILLAGE CENTER

The Dynamic Center of Maui's Premier Master - Planned Community

Fee Simple professional commercial warehouse condominium buildings to be built at Maui's unique planned community, connecting Kahului and Wailuku with direct access to Honoapiilani Highway and Kuihelani Highway. Architectural designed with ample parking and loading zone. Price based on delivery of shell building only.

#### HIGHLIGHTS

- Zoned VMX Village Mixed Use, which allows for higher floor area ratio
- Container loading zone
- High cube free span
- Fire sprinklers stubbed
- Roll-up and personnel door options
- Second floor storage mezzanine allowed
- Interior space planning services available
- Commercial financing available for owner/users with 10% down subject to SBA 504 loan qualifications
- Take advantage of tax benefits derived from ownership.
- Assigned parking stalls